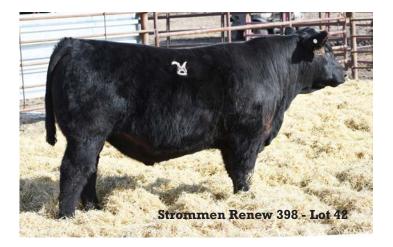

# Strommen Renew 398 Reg.#20859806 Calved: 2/24/2023 Freeze brand: 398

#SAV Renown 3439 SAV Renew 8132

SAV Blackcap May 4593

#Jindra Double Vision

Strommen Blackbird DV 526

#Fast Blackbird T 264

Rito 707 of Ideal 3407 7075 SAV Blackcap May 4136

#Connealy Cavalry 1149 SAV Blackcap May 8051

#Connealy Reflection

#Hoff Rachel 8312 405 HF Tiger 188X

Fast Blackbird 878 27

| _  |      |     |      |     | •    |      | SC    |    |     |
|----|------|-----|------|-----|------|------|-------|----|-----|
| +5 | +2.0 | +76 | +131 | +29 | +145 | +259 | +1.62 | 92 | 838 |

398 is one of our favorites. Not only is he one of the most power packed bulls in the sale, but he's gentle with some phenomenal feet. 398 is, what I would call, a foot improver. Roughly a 6.25 framed bull, his dam and granddam both stand on a fantastic set of feet! And don't get me started on his dam. Look to 398 for elite foot quality, elite docility and high maternal traits. Dam's WR: 6/106. GrDam WR: 7/105