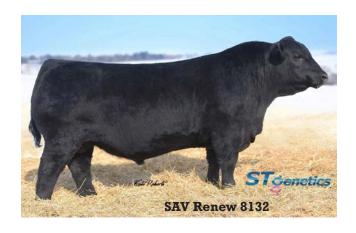

#### SAV Renew 8132

Reg. #19250927 Calved: 2/21/2018 Tattoo: 8132

Rito 707 of Ideal 3407 7075 **SAV Renown 3439** #SAV Blackcap May 4136

#Connealy Cavalry 1149 **SAV Blackcap May 4593**SAV Blackcap May 8051

#RR Rito 707 Ideal 3407 of 1448 076 #SAV 8180 Traveler 004 #SAV May 2397 #Connealy Consensus Brista of Conanga 927T #SAV Bismarck 5682 SAV Blackcao May 6517

|    |      |     |      |     |      |      | ,    |      |
|----|------|-----|------|-----|------|------|------|------|
|    |      |     | ΥW   |     |      |      |      |      |
| -5 | +4.7 | +85 | +141 | +21 | +.11 | +.97 | +122 | +239 |

Renew was the top selling Renown son in the 2019 SAV sale and a crowd favorite for his massive build and gentle disposition. His calves are powerhouses with outstanding performance and eye-appeal. Renew is deceased and there is limited semen available. Sire of Lots 36-45, and heifer Lot 91.