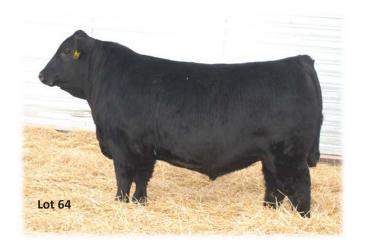

This Thedford son was a pleseant surprise. I bought this cow out of the Opp dispersion and wasn't sure what to expect out of this mating. I'm, to say the least, pretty excited to see what she is capable of. She produced a very nice Thedford son that stands strong on all four and is one of the best footed in the sale. Dam's WR: 3/103.