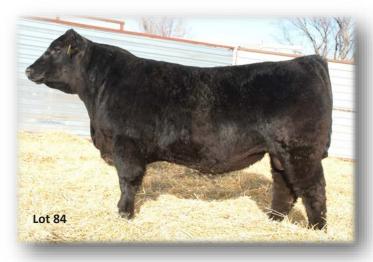

#### Fast Commodore 35

Reg.#20851008 Calved: 1/30/2023 Freeze brand: 35

#Connealy Comrade 1385 **Kesslers Commodore 6516** Kesslers Rainbow 0595

**#MGR Treasure** 

Fast Primrose Lady TR 1111

Fast Primrose Lady C414 8105

#Connealy Consensus 7229 Happy Gee of Conanga 919 #Summitcrest Complete 1P55 Kesslers Rainbow 3043 #VAR Discovery 2240 SJH Impression of 6108 1614 Fast Capitalist 414 #Fast Primrose Lady Pro 5107

|     |      |     |      |     |      |      | SC   |    |     |
|-----|------|-----|------|-----|------|------|------|----|-----|
| +13 | -1.5 | +68 | +123 | +29 | +132 | +257 | +.36 | 65 | 820 |

A sleep all night, calving ease deluxe bull here! A bull with a long spine, well laid in shoulders, and a smooth muscle pattern for an ideal calving ease phenotype. In addition, he should convey added carcass value and posts a +.87 for Marb and +57 for \$G. Out of a nicely made Treasure daughter that has calved in the first cycle again this year. His WR: 100. Dam's WR: 1/100.