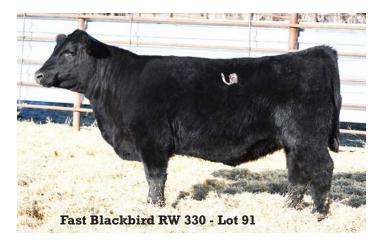

#### Fast Blackbird RW 330

Reg.#20845461 Calved: 2/13/2023 Freeze brand: 330

#SAV Renown 3439

SAV Renew 8132

SAV Blackcap May 4593

#MGR Treasure Fast Blackbird TR 030

Fast Blackbird Inct 421

Rito 707 of Ideal 3407 7075 SAV Blackcap May 4136 #Connealy Cavalry 1149 SAV Blackcap May 8051 #VAR Discover 2240

SJH Impression of 6108 1614

#SS Incentive 9J17 Fast Blackbird NL 717

|    |      |     |      |     |     |      | \$C  |    |     |
|----|------|-----|------|-----|-----|------|------|----|-----|
| +5 | +1.3 | +72 | +130 | +25 | +74 | +112 | +219 | 64 | 825 |

The big performance heifer of the sale! Our 5th heaviest weaning heifer. She is a big volume heifer with a long spine. Super quiet and gentle, she likes to be scratched and probably would halter break pretty quickly. She might be a good choice for a first-time junior show project. Her WR: 111. Dam's WR:2/101.