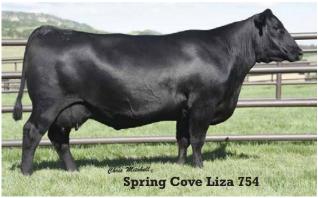

#### Fast Deadwood 383

Reg.#20852690 Calved: 2/20/2023 Freeze brand: 383

Poss Maverick
Poss Deadwood

Poss Ellunamere 399

#Sydgen 928 Destination 5420

Spring Cove Liza 754

Spring Cove Liza 021

#Basin Payweight 1682 Poss Pride 5163 Poss Easy Impact 0119 #Poss Ellunmere 0170 #B/R Destination 727-928 Shady Brook Entense 76D 29H #CCA Emblazon 702 Spring Cove Liza 721

Liza 754 is a beautiful, moderately framed female with length and depth. She comes from the Spruce Mountain donor pen where she posts a WR 1 @ 102. She is a maternal sister to the now-deceased ST Genetics sire, Spring Cove Reno 4021. She's a direct daughter of the rare SydGen 928 Destination 542, known for creating topend females in the Angus industry. The dam of Lots 33 & 34.