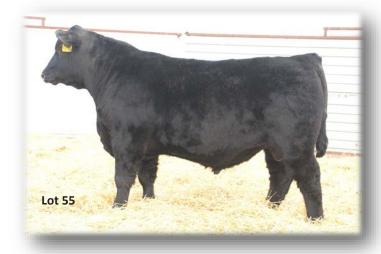

A stout, well-balanced bull with good depth of rib and width over his top. His big spread, thickness and maternally power packed pedigree make him ideal for any operation and any environment. 377's dam is a cow we have a lot of pride in. She is a moderate framed 1300 cow that is deep ribbed and stout in stature. She is a maternal brother to lot 46. Dam's WR: 2/103 in 381. GrDam WR: 5/104 in 367 days.