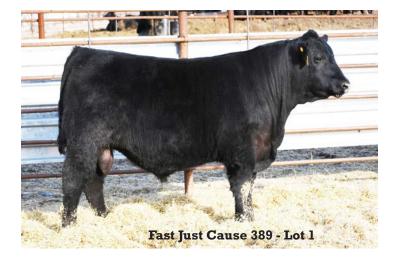

Reg.#20845079 Calved: 2/21/2023 Freeze brand: 389

#KG Justified 3023 **KG Just Cause** 

#KG Elly Mae 7065

#MAR Double XL 320 #Fast Matilda XXL 816

Fast Matilda Packer 6112

Connealy Judgment KG Magic 1443 #KG High Regard 2073 KG Elly Mae 5139 #AAR Ten X 7008 SA CAR Miss Amv 591 #Connealy Packer 547 #Fast Matilda NA 390

|     |      |     |      |     |      |      | SC    |    |     |
|-----|------|-----|------|-----|------|------|-------|----|-----|
| +12 | -1.2 | +74 | +124 | +24 | +112 | +209 | +1.01 | 88 | 933 |

Starting out the sale offering is this super attractive, well-balanced and deep-bodied bull that combines weaning performance and superior maternal traits. He posted the 3rd top weaning weight this year with a WR of 114! He also ranks in the top 10% for CED, BW and \$W. His dam, a Pathfinder cow, is a long-bodied daughter of Double XL that has produced several top quality sale bulls in past years. She and her son both have good foot shape and length of toe. Dam's WR: 4/109. Retaining a 1/4 interest.