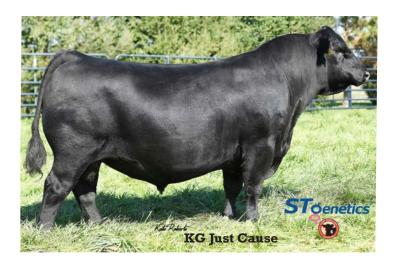

#### KG Just Cause

Reg. #19655926 Calved: 1/27/2019 Tattoo: 9117

Connealy Judgment KG Justified 3023 KG Miss Magic 1443

KG High Rgard 2073 KG Ellv Mae 7065 KG Elly Mae 5139

#Connealy Consensus 7229 #Entrine of Conanga 9876 #Sitz Wisdom 481T KG Miss Magic 3528 Geis Baloo 13'08

KG Miss Wix 0680 KG Solution 0018 KG Elly Mae 3459

|     |      |     | ΥW   |     |      |      |      |      |
|-----|------|-----|------|-----|------|------|------|------|
| +16 | -3.1 | +70 | +122 | +27 | +.75 | +.51 | +135 | +252 |

Just Cause was the 2020 top seller at KG Ranch, MT, who has matured into a tremendous sire. He is a sire that combines a high level of calving ease, maternal excellence and physical quality into one package. Ahead of the curve for \$M, he is the Justified son the KG Ranch is using to bring their program forward for udder quality, fertility and longevity. He is the sire of Lots 1-9, and heifer Lots 87-89.