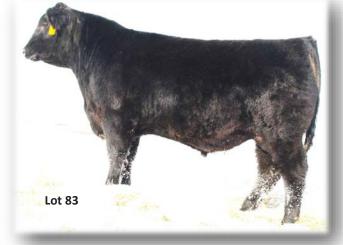

#### Fast Fair-N-Square 322

Reg.#20844852 Calved: 2/10/2023 Freeze brand: 322

Woodhill Blueprint

Myers Fair-N-Square M39 Myers Miss Beauty M136

Sitz Resilient 10208 **Opp W Bessie Princess J124** Opp W Bessie Princess D124 Woodhill Evergreen Z291-B233 #Connealy Thunder #Myers Miss Beauty M476 Sitz Stellar 726D Sitz Miss Burgess 1856 Mogck Daybreak 1990 Opp W Bessie Princess A124

#Connealy Confidence Plus

| CED | BW   | ww  | ΥW   | М   | \$B | \$C | sc | BW | ww  |
|-----|------|-----|------|-----|-----|-----|----|----|-----|
| +6  | +1.1 | +72 | +125 | +24 |     |     |    | 72 | 829 |

This is our only Fair-N-Square son this year. However, we were so impressed with his first crop last year that you can forward to a large selection of his progeny for next year. This bull is square-made, has a wide level top and good muscle expression through his hip and rear quarter. His dam is a deep bodied, easy fleshing daughter of Sitz Resilient that did a good job with her first calf. His WR: 102. Dam's WR: 1/102.