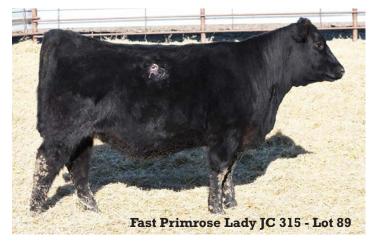

## Fast Primrose Lady JC 315

Reg.#20845459 Calved: 2/06/2023 Freeze brand: 315

#KG Justified 3023 **KG Just Cause** 

#KG Elly Mae 7065

Fast Cha-Ching 97

Fast Primrose Lady CC 186

Fast Primrose Lady LG 928

Connealy Judgement KG Miss Magic 1443 KG High Regard 2073 KG Elly Mae 5139 #MG Treasure

Fast Eloises Erica Com 730 VAR Legend 5019

Fast Primrose Lady CG 7119

|    |      |     |      |     |     | \$B  |      |    |     |
|----|------|-----|------|-----|-----|------|------|----|-----|
| +6 | +1.1 | +65 | +106 | +26 | +79 | +127 | +244 | 82 | 740 |

315's dam is a Cha-Ching! We have been pretty happy with our first-calf, Cha-Ching daughters. They are generally long, deep bodied cows and good mothers. This one produced this nice heifer and then bred back Al in the first cycle. Her WR: 100. Dam's