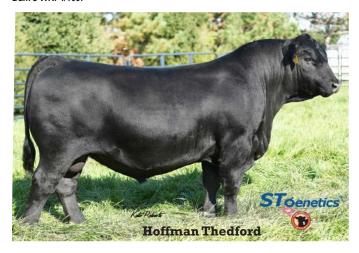

#### Hoffman Thedford

Reg. #19820180 Calved: 1/28/2020 Tattoo: 0061

#Connealy Black Granite Bar R Jet Black 50563 Bar R Iris Anita 0113

#KG Solution 0018 #HA Rito Lady 3839 HA Rito Lady 0622

#Connealy Consensus 7229 #Eura Elga of Conanga 9109 #Sitz Upward 307R Bar R Ánita 7081 #Mogck Sure Shot KG Rito Lady 8724 #HA Program 5652 HA Rito Lady 8395

| CED | BW  | ww  | ΥW   | М   | Marb | RE   | \$B  | \$C  |
|-----|-----|-----|------|-----|------|------|------|------|
| +13 | +.8 | +73 | +141 | +30 | +.53 | +.95 | +182 | +321 |

Thedford is the highest HP (Heifer Pregrancy) Jet Black son that blends high levels of calving ease, performance and \$Combined traits. He improves docility, adds stature and performance to his progeny. His sons are stout and masculine. Sire of Lots 10 and 11.