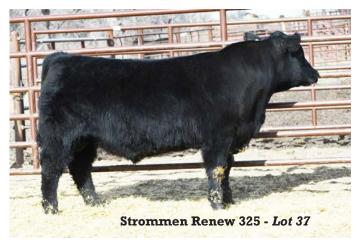

#### Strommen Renew 325

Reg.#20859734 Calved: 2/11/2024 Freeze brand: 325

#SAV Renown 3439

SAV Renew 8132

SAV Blackcap May 4593

#U-2 Coalition 206C

Fast Erica CO 047

#Fast Erica FA 122

Rito 707 of Ideal 3407 7075 SAV Blackcap May 4136 #Connealy Cavalry 1149 SAV Blackcap May 8051 HF Syndicate 213Z U2 Erelite 109Z #SAV Final Answer 0035 Fast Erica T561 121

|    |      |     |      |     |     |      | SC    |    |     |
|----|------|-----|------|-----|-----|------|-------|----|-----|
| +0 | +2.4 | +64 | +141 | +29 | +98 | +198 | +1.12 | 90 | 836 |

A long, deep bodied Renew son here. The Renew son's are generally more power and performance bulls, whereas this guy gives you a smoother look, with a maternally powerful pedigree. The combination of the Blackcap May cow family on the top, crossed with a cow family loaded with longevity, great udders and foot quality. 5 generations of cows with 8+ progeny recorded. Dam's WR: 2/99. GrDam WR: 10/100 in 369.