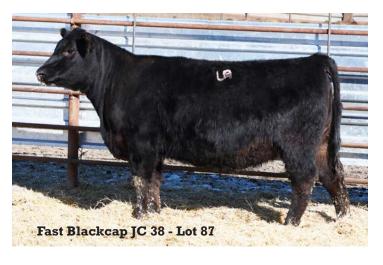

#### Fast Blackcap JC 38

Reg.#20845458 Calved: 2/01/2023 Freeze brand: 38

#KG Justified 3023

**KG Just Cause** 

#KG Elly Mae 7065

Fast-Strommen Payweight 845

Fast Blackcap 845 122

#Fast Blackcap TR 94

Connealy Judgement KG Miss Magic 1443 KG High Regard 2073 KG Elly Mae 5139 #Basin Payweight 1682 Fast Erica Alt 24 #MGR Treasure

Fast Blackcap CG 762

|     |      |     |      |     |     |      | \$C  |    |     |
|-----|------|-----|------|-----|-----|------|------|----|-----|
| +17 | -2.5 | +66 | +114 | +23 | +77 | +128 | +243 | 60 | 735 |

Starting with a heifer whose calving ease EPDs ranks her in the top 1% CED and top 2% for BW. She is deep sided, square made and structually correct on her feet and legs. Her pedigree contains impressive Pathfinder cows like Blackcap TR 94 and Erica Alt 24. 38's dam seems to be following in their footsteps and has already calved in the first cycle with her second calf. Her WR: 99. Dam's WR: 1/99.