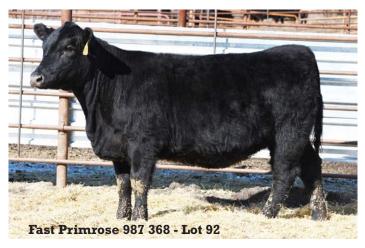

#### Fast Primrose 987 368

Reg.#20845464 Calved: 2/18/2023 Freeze brand: 368

#Spring Cove Reno 4021 Fast-Strommen Reno 987 #Fast Erica Alt 24

#S Whitlock 179

#Fast Primrose W 854

Fast Primrose CR 53

#KM Broken Bow 002 Spring Cove Liza 021 Soo Line Alternative 9127W #Fast Erica Bdo 096 #S Chisum 6175 #S Pride Anna 709 Cole Creek Cedar Ridge 1V #Fast Primrose GO 131 340

|    |      |     |      |     |     |      | \$C  |    |     |
|----|------|-----|------|-----|-----|------|------|----|-----|
| +8 | +1.3 | +76 | +130 | +31 | +67 | +146 | +256 | 82 | 808 |

We are calving out our first Reno 987 daughters this year. They are really good mamas and super easy and gentle to handle. Her is dam is a Pathfinder cow that produced the heavy hitter Treasure son purchased by Jon and Julie DeKrey in our 2021 sale. Her WR: 109. Dam's WR: 4/105.