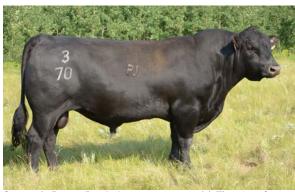

GDAR Justified 914, paternal grand sire of Lots 50 and 53. He has been used extentively in the Gartner-Denowh herd to improve feet, fertility and docility.

Connealy Power Pro 370, as a two-year-old. The sire of some of the most prised females in our herd for their docility, longevity, feminity and attractive phenotype. Sire of Lot 53.