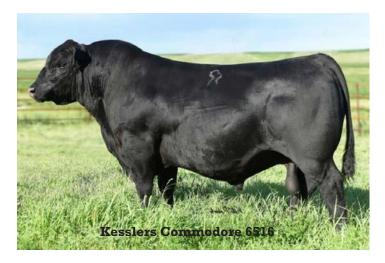

#### Kesslers Commodore 6516

Reg. #18545936 Calved: 1/02/2016 Tattoo: 6516

#Connealy Consensus 1385 **#Connealy Comrade 1385** Happy Gee of Conanga 919

#Summitcrest Complete 1P55 Kesslers Rainbow 0595 Kesslers Rainbow 3043

#Connealy Consensus Blue Lilly of Conanga 16 #GAR New Design 5050 Hap of Gena of Conanga 260 4965 #CF Right Design 1802 Summitcrest Elba 1M17 #HARB Cincha 829 Kesslers Rainbow 1042

|    |   |     | ΥW   |     |      |      |      |      |
|----|---|-----|------|-----|------|------|------|------|
| +8 | 2 | +84 | +144 | +29 | +.81 | +.63 | +165 | +287 |

Commodore conveys powerful spread genetics, combining strong calving ease and elite growth with added frame and muscle. A long bodied, thick topped bull that transmits a consistent pleasing phenotype. He also adds strong maternal genetics with a top 5% \$Weaning index and he is backed by a great COMPLETE daughter. He is the sire of Lots 13 and 14.