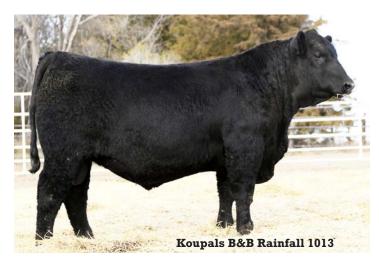

# Koupals B&B Rainfall 1013 Reg. #20160396 Calved: 1/01/2021 Tattoo: 1013

#Coleman Charlo 0256 SAV Rainfall 6846 SAV Blackcap May4136

#Koupals B&B Identity #B&B Blkbd Progress 3015 #B&B Blkbd Progress 0049

#OCC Paxton 730P Bohi Abigale 6014 #SAV 8180 Traveler 004 #SAV May 2397 #Sitz Upward 307R B&B Erica 603 Koupals B&B Marathon 8031 #B&B Blkbd Progress 4051

|    |      |     | ΥW   |     |      |      |      |      |
|----|------|-----|------|-----|------|------|------|------|
| +4 | +2.9 | +90 | +150 | +29 | +.57 | +.96 | +163 | +298 |

Rainfall 1013, like his half brother Koupals B&B Pathfinder 8106, is a true maternal masterpiece! He is the result of five generations of Pathfinder dams gentically designed to transmit fertility, predictable productivity and maternal function. Rainfall 1013 sires bulls with long spines and the right kind of muscle shape and dimension. He is the sire of Lots 15-22 and heifer Lot 90.