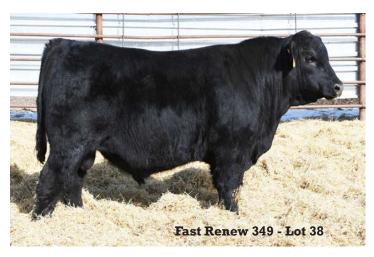

#### Fast Renew 349

Reg.#20845009 Calved: 2/16/2023 Freeze brand: 349

#SAV Renown 3439

SAV Renew 8132

SAV Blackcap May 4593

RB Resolute 1844

Strommen Prim Lady 043 724

#Fast Primrose Lady CC&7 043

Rito 707 of Ideal 3407 7075 SAV Blackcap May 4136 #Connealy Cavalry 1149 SAV Blackcap May 8051 #KCF Bennett Absolute

RB Lady Focus 303-844 #Sydgen CC&7 Fast Primrose Lady GL 513

|    |      |     |      |     |      |      | SC |    |     |
|----|------|-----|------|-----|------|------|----|----|-----|
| +8 | +1.1 | +71 | +110 | +24 | +112 | +213 | 19 | 90 | 914 |

A powerful bull that is wide from top to bottom with loads of muscle expression! He is alert and upheaded, but you can walk up and scratch his head. A large testicle bull with outstanding weaning weight performance. His dam is a long-bodied, heavy milking Resolute daughter from one of Jeremy Strommen's prized cow families. His WR: 112. Dam's WR: 4/107.