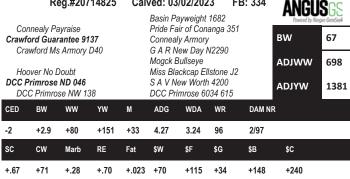

# Ref

#### KG Just Cause

Reg. #19655926 Calved: 1/27/2019 Tattoo: 9117

Connealy Judgment KG Justified 3023 KG Miss Magic 1443

KG High Rgard 2073 KG Ellv Mae 7065 KG Elly Mae 5139

#Connealy Consensus 7229 #Entrine of Conanga 9876 #Sitz Wisdom 481T KG Miss Magic 3528 Geis Baloo 13'08

KG Miss Wix 0680 KG Solution 0018 KG Elly Mae 3459

|     |      |     | ΥW   |     |      |      |      |      |
|-----|------|-----|------|-----|------|------|------|------|
| +16 | -3.1 | +70 | +122 | +27 | +.75 | +.51 | +135 | +252 |

Just Cause was the 2020 top seller at KG Ranch, MT, who has matured into a tremendous sire. He is a sire that combines a high level of calving ease, maternal excellence and physical quality into one package. Ahead of the curve for \$M, he is the Justified son the KG Ranch is using to bring their program forward for udder quality, fertility and longevity. He is the sire of Lots 1-9, and heifer Lots 87-89.