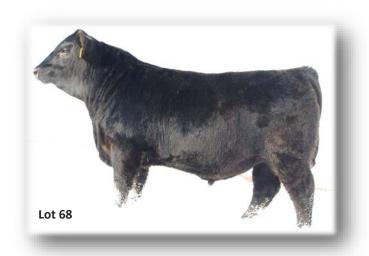

This is our only Fair-N-Square son this year. However, we were so impressed with his first crop last year that you can forward to a large selection of his progeny for next year. This bull is square-made, has a wide level top and good muscle expression through his hip and rear quarter. His dam is a deep bodied, easy fleshing daughter of Sitz Resilient that did a good job with her first calf. His WR: 102. Dam's WR: 1/102.