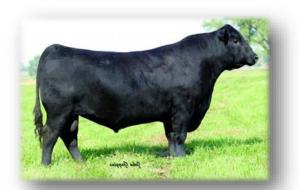

Just Cause was the 2020 top seller at KG Ranch, MT, who has matured into a tremendous sire. He is a sire that combines a high level of calving ease, maternal excellence and physical quality into one package. Ahead of the curve for \$M, he is the Justified son the KG Ranch is using to bring their program forward for udder quality, fertility and longevity. He is the sire of Lots 1-9, and heifer Lots 87-89.

Reg.#20845079 Calved: 2/21/2023 Freeze brand: 389

#KG Justified 3023 **KG Just Cause** 

#KG Elly Mae 7065

#MAR Double XL 320 #Fast Matilda XXL 816

Fast Matilda Packer 6112

Connealy Judgment KG Magic 1443 #KG High Regard 2073 KG Elly Mae 5139 #AAR Ten X 7008 SA CAR Miss Amv 591 #Connealy Packer 547 #Fast Matilda NA 390

Starting out the sale offering is this super attractive, well-balanced and deep-bodied bull that combines weaning performance and superior maternal traits. He posted the 3rd top weaning weight this year with a WR of 114! He also ranks in the top 10% for CED, BW and \$W. His dam, a Pathfinder cow, is a long-bodied daughter of Double XL that has produced several top quality sale bulls in past years. She and her son both have good foot shape and length of toe. Dam's WR: 4/109. Retaining a 1/4 interest.