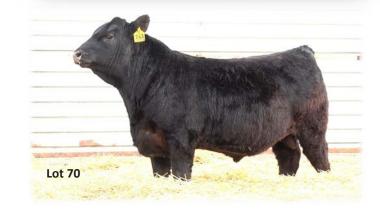

Suitable for heifers or cows. A bull that combines calving ease in a well-balanced, moderate frame package. He ranks in the top 10% of the breed for \$M, \$W, and \$F, top 20% for \$B and top 15% for \$C. His dam is a first-calf heifer that has a nice disposition and looks to have a promising future. His WR: 97. Dam's WR: 1/97.