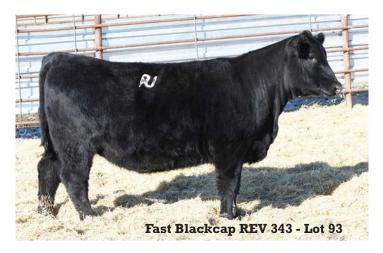

# Fast Primrose Lady 987 351 Reg.#20845463 Calved: 2/16/2023 Freeze brand: 351

#Spring Cove Reno 4021

Fast-Strommen Reno 987

#Fast Erica Alt 24

#Sitz Reload 411C

Fast Primrose Lady RL 028

Fast Primrose Lady Com 7117