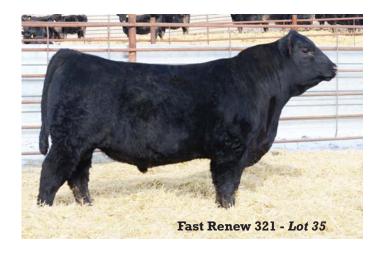

#### Fast Renew 321

Reg.#20844998 Calved: 2/09/2023 Freeze brand: 321

#SAV Renown 3439

SAV Renew 8132

SAV Blackcap May 4593

#MGR Treasure

#Fast Eloises Erica TR 922

Fast Eloises Erica RSL 6122

Rito 707 of Ideal 3407 7075 SAV Blackcap May 4136 #Connealy Cavalry 1149 SAV Blackcap May 8051 #VAR Discovery 2240 SJH Impression of 6108 1614 RB Resolute 1844 #Fast Eloises Erica Conf 349

|    |     |     |      |     |      |      | sc    |    |     |
|----|-----|-----|------|-----|------|------|-------|----|-----|
| +7 | +.9 | +86 | +147 | +22 | +139 | +247 | +1.29 | 82 | 972 |

Visitors to the ranch commented, "He's got to be the longest bodied yearling Angus bull we have seen!" Indeed, he is super long, deep-bodied, and stands on a wide base with a stout foot under each corner. A quiet disposition bull with a low birth weigth and yet he posted the heaviest weaning weight! His newly made Pathfinder dam is a larg frame, long-bodied cow with a level and sound udder. From the highly productive cow family that produced Fast Cha-Ching 97. His WR: 119. Dam's WR: 3/110. Retaining a 1/4 interest.