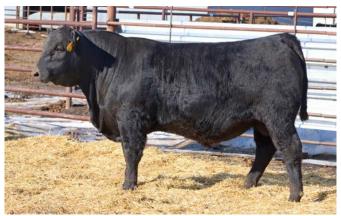

#### KG Just Cause

Reg. #19655926 Calved: 1/27/2019 Tattoo: 9117

Connealy Judgment KG Justified 3023 KG Miss Magic 1443

KG High Rgard 2073 KG Ellv Mae 7065 KG Elly Mae 5139

#Connealy Consensus 7229 #Entrine of Conanga 9876 #Sitz Wisdom 481T KG Miss Magic 3528 Geis Baloo 13'08

KG Miss Wix 0680 KG Solution 0018 KG Elly Mae 3459

|     |      |     | ΥW   |     |      |      |      |      |
|-----|------|-----|------|-----|------|------|------|------|
| +16 | -3.1 | +70 | +122 | +27 | +.75 | +.51 | +135 | +252 |

Just Cause was the 2020 top seller at KG Ranch, MT, who has matured into a tremendous sire. He is a sire that combines a high level of calving ease, maternal excellence and physical quality into one package. Ahead of the curve for \$M, he is the Justified son the KG Ranch is using to bring their program forward for udder quality, fertility and longevity. He is the sire of Lots 1-9, and heifer Lots 87-89.