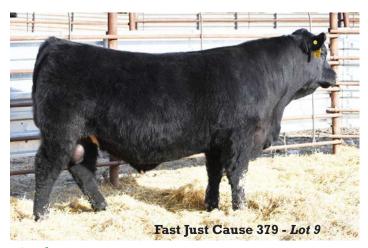

#### Fast Just Cause 379

Reg.#20845076 Calved: 2/19/2023 Freeze brand: 379

#KG Justified 3023

**KG Just Cause** 

#KG Elly Mae 7065

Strommen Platinum 683 #Fast Primrose Lady SP 8110

#Fast Primrose Lady CR 564

Connealy Judgment KG Magic 1443 #KG High Regard 2073 KG Elly Mae 5139 RB Resolute 1844 #Fast Erica Alt 24 #Cole Creek Ceadar Ridge 1V

#Fast Primrose Lady PD 057

|    |      |     |      |     |      |      | SC    |    |     |
|----|------|-----|------|-----|------|------|-------|----|-----|
| +5 | +1.3 | +76 | +131 | +33 | +153 | +274 | +1.63 | 94 | 905 |

A larger frame bull with super length of body. He is stout featured, heavy-boned, and sound-made bull with an impressive weaning weight that puts him in the top 10 for heaviest weaning weight. His dam is a third-generation Pathfinder cow and a granddaughter of the great Fast Erica Alt 24. He is a 3/4 brother to Lot 9. He posts a WR: 111. Dam's WR: 4/109.