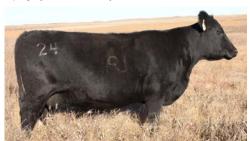

#### Kesslers Commodore 6516

Reg. #18545936 Calved: 1/02/2016 Tattoo: 6516

#Connealy Consensus 1385 **#Connealy Comrade 1385** Happy Gee of Conanga 919

#Summitcrest Complete 1P55 Kesslers Rainbow 0595 Kesslers Rainbow 3043

#Connealy Consensus Blue Lilly of Conanga 16 #GAR New Design 5050 Hap of Gena of Conanga 260 4965 #CF Right Design 1802 Summitcrest Elba 1M17 #HARB Cincha 829 Kesslers Rainbow 1042

|    |   |     | ΥW   |     |      |      |      |      |
|----|---|-----|------|-----|------|------|------|------|
| +8 | 2 | +84 | +144 | +29 | +.81 | +.63 | +165 | +287 |

Commodore conveys powerful spread genetics, combining strong calving ease and elite growth with added frame and muscle. A long bodied, thick topped bull that transmits a consistent pleasing phenotype. He also adds strong maternal genetics with a top 5% \$Weaning index and he is backed by a great COMPLETE daughter. He is the sire of Lots 13 and 14.