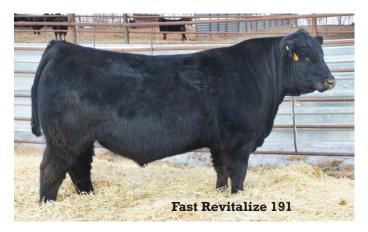

#### Fast Revitalize 191

Reg. #20249992 Calved: 2/18/2021 Tattoo: 191

#SAV Renown 3439 SAV Renew 8132 SAV Blackcap may 4593

Connealy Power Pro 370 **#Fast Primrose Lady Pro 51**Fast Primrose Lady FA 95

Rito 707 of Ideal 3407 SAV Blackcap May 4136 #Connealy Cavalry 1149 SAV Blackcap May 8051 #PA Power Tool 9108 Parli of Conanga 1344 #SAV Final Answer 0035 Fast Primrose Lady GN 76

|    |      |     | ΥW   |     |      |      |      |      |
|----|------|-----|------|-----|------|------|------|------|
| +1 | +3.3 | +81 | +133 | +28 | +.67 | +.81 | +164 | +307 |

Revitalize has an amazing massive phenotype and an excellent EPD profile to match. He has three very important EPDs in the near top procentile: Claw, top 3%, Angle, top 2%, and \$M, top 2%. He is also in the top 20% or better for WW, YW, \$W, and \$C. He was a top seller in our 2022 sale going to Musgrave Angus, New Salem, IL. His Pathfinder dam has nice udder quality and has a consistent calving interval of 368 days on 7 calves. Sire of Lot 45, and heifer Lots 93, 95.

Fast Payweight 794 981, was purchased by long-time customer Kevin Sailer, Dodge, ND, in our 2020 sale. Primrose Lady Pro+ 51 is a cow that consistently stamps her progeny with length of body, attractive muscle shape and overall stylishness! He is a maternal half brother to lot 44.