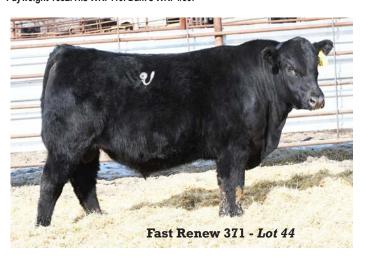

#### Fast Renew 371

Reg.#20845012 Calved: 2/18/2023 Freeze brand: 371

#SAV Renown 3439

SAV Renew 8132

SAV Blackcap May 4593

Connealy Power Pro 370 #Fast Primrose Lady Pro 51

Fast Primrose Lady FA 95

| Rito 707 of Ideal 3407 7075 |
|-----------------------------|
| SAV Blackcap May 4136       |
| #Connealy Cavalry 1149      |
| SAV Blackcap May 8051       |
| #PA Power Tool 9108         |
| Parli of Conanga 1344       |
| #SAV Final Answer 0035      |
| Fast Primrose Lady GN 76    |

|    |     |     |      |     |      |      | sc   |    |     |
|----|-----|-----|------|-----|------|------|------|----|-----|
| +9 | +.4 | +70 | +124 | +28 | +131 | +234 | +.87 | 84 | 911 |

This really attractive Renew son has nice muscle shape and dimension along with his good depth of rib and exceptional length of body! He is a full brother to Fast Revitalize 191, the high selling bull in our 2022 sale. His dam is the superb Primrose Lady Pro 51, a Pathfinder cow that has produced 5 sale bulls for an average of \$8500 and 2 nice replacment daughters. His WR: 112. Dam's WR: 7/108.