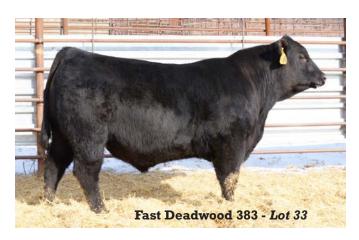

#### Fast Deadwood 383

Reg.#20852690 Calved: 2/20/2023 Freeze brand: 383

Poss Maverick
Poss Deadwood

Poss Ellunamere 399

#Sydgen 928 Destination 5420

Spring Cove Liza 754

Spring Cove Liza 021

#Basin Payweight 1682 Poss Pride 5163 Poss Easy Impact 0119 #Poss Ellunmere 0170 #B/R Destination 727-928 Shady Brook Entense 76D 29H #CCA Emblazon 702 Spring Cove Liza 721

Liza 754 is a beautiful, moderately framed female with length and depth. She comes from the Spruce Mountain donor pen where she posts a WR 1 @ 102. She is a maternal sister to the now-deceased ST Genetics sire, Spring Cove Reno 4021. She's a direct daughter of the rare SydGen 928 Destination 542, known for creating topend females in the Angus industry. The dam of Lots 33 & 34.