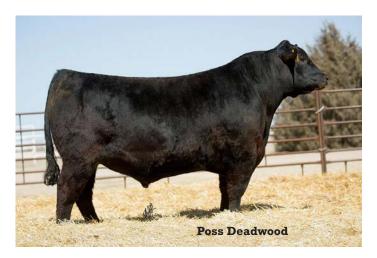

#### Poss Deadwood

Reg. #20160396 Calved: 1/01/2021 Tattoo: 1013

#Basin Payweight 1682 Poss Maverick Poss Pride 5163

Poss Easy Impact 0119 Poss Ellumamere 399 #Poss Ellunmere 0170

#Basin Payweight 006S 21AR O Lass 7017 Poss Hoover Dam Poss Pride 9526 #Poss Total Impact 745 Poss Elmaretta 736 **#GAR Predestined** Poss Ellunmere 204

| CED | BW   | ww  | ΥW   | М   | Marb  | RE   | \$B  | \$C  |
|-----|------|-----|------|-----|-------|------|------|------|
| +7  | +1.7 | +81 | +146 | +28 | +1.92 | +.86 | +268 | +405 |

Deadwood provides an elite combination of phenotype and EPD profile that has changed the marketplace for the value of a straw of semen. He combines calving-ease, end-product merit, added frame and angularity for a son of Poss Maverick. Sire of Lots 31 - 34.