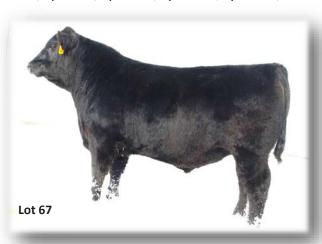

Suitable for heifers or cows. A bull that combines calving ease in a well-balanced, moderate frame package. He ranks in the top 10% of the breed for \$M, \$W, and \$F, top 20% for \$B and top 15% for \$C. His dam is a first-calf heifer that has a nice disposition and looks to have a promising future. His WR: 97. Dam's WR: 1/97.