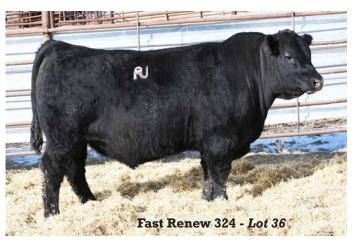

#### Fast Renew 324

Reg.#20844997 Calved: 2/11/2023 Freeze brand: 324

#SAV Renown 3439

SAV Renew 8132

SAV Blackcap May 4593

#MGR Treasure

Fast Blackcap TR 033

#Fast Blackcap GO131 357

Rito 707 of Ideal 3407 7075 SAV Blackcap May 4136 #Connealy Cavalry 1149 SAV Blackcap May 8051 #VAR Discovery 2240 SJH Impression of 6108 1614 Musgrave Shiner Bock Fast Blackcap CC&7 068

|    |      |     |      |     |      | \$C  |      |    |     |
|----|------|-----|------|-----|------|------|------|----|-----|
| +7 | +1.8 | +80 | +129 | +23 | +117 | +244 | +.60 | 72 | 888 |

A masculine, moderate frame bull that is super thick and deep bodied. Structurally correct, he walks on a good set of feet and legs. In addition, he is the lightest birth weight Renew son with super good weaning performance. His maternal Pathfinder grand dam has produced several daughters that have been retained in the Fast herd. His WR: 109. Dam's WR: 2/101.