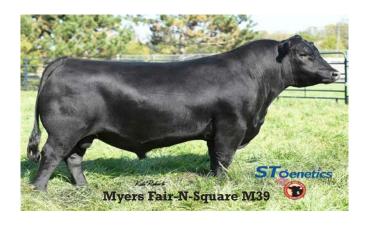

# Myers Fair-N-Square M39 Reg. #19418329 Calved: 1/07/2019 Tattoo: M39

#Connealy Confidence Plus Woodhill Blueprint Woodhill Evergreen Z291-8233

#Connealy Thunder Myers Miss Beauty M136 #Mvers Miss Beauty M476

#Connealy Confidence 0100 Elbanna of Conanga 1209 Tehama Sierra Cut Z118 Woodhill Evergreen U6-Z291 #Baldridge Kaboom K243 KCF #Parka of Conanga 241 #Connealy Onward #Myers Miss Beauty M384

|     |    |     | ΥW   |     |      |      |      |      |
|-----|----|-----|------|-----|------|------|------|------|
| +10 | +0 | +72 | +135 | +26 | +.26 | +.59 | +119 | +229 |

Fair-N-Square deservers consideration anywhere foot quality and fertility are needed. His toe shape and heel depth are as good as it gets, and his pedigree is full of dams that bred first-service AI for many years. Fair-N-Square cattle are big hipped, dense bodied, and ultra-sound. The sire of Lot 12.