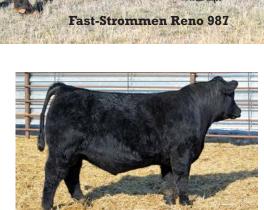

#### Fast-Strommen Reno 987

Reg. #19629064 Calved: 2/25/2019 Tattoo: 987

#KM Broken Bow 002 #Spring Cove Reno 4021 Spring Cove Liza 021

Soo Line Alternative 9127W #Fast Erica Alt 24 #Fast Erica Bdo 096 #Summitcrest Complete 1P55
#Summitcrest Princess 0P12
#CCA Emblazon
Spring Cove Liza 721
KF Kodiak 5R
TLA Rosebud 4R
Connealy 5175 240
Fast Erica NL 635

|     |   |     | ΥW   |     |      |      |      |      |
|-----|---|-----|------|-----|------|------|------|------|
| +14 | 7 | +77 | +132 | +30 | +.89 | +.81 | +171 | +306 |

Reno 987 was our second high-selling bull in our 2020 sale that sold to Larsen Angus Ranch, Forsyth, MT. Admired for his soundness, performance and multi-trait, balanced EPDs, he ranks in the top 30% of the breed or better for 20 EPDs, including the top 10% or better in CED, HP, \$M, and \$C. His first calves debuted in the 2022 Larsen Angus spring sale where 15 sons were well received and were the second high-selling sire group. His dam, Fast Erica Alt 24, is the all-time highest sale-grossing cow in the Fast Angus and Strommen Cattle Co.'s history! This will most likely be the last year to obtain his progeny...Get them while you can! Sire of Lots 23-30 and heifer Lots 92, 94, and 96.

Fast-Strommen Reno, pictured as a yearling, is a bull that delivers super calving ease, growth performance, excellent maternal traits, carcass quality and a gentle disposition to his offspring.