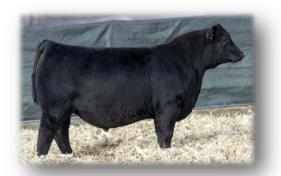

of Peak Dot 477U Basin Payweight 006S 21AR O Lass 7017 Peak Dot Iron Mountain 910X DCC Primrose 7057 937

Connealy Reflection

| ANG<br>Powered by | USGS<br>Neogen GeneSeek |
|-------------------|-------------------------|
| BW                | 94                      |
| ADJWW             | 732                     |
| ADJYW             | 1402                    |

| CED  | BW   | ww   | YW   | М     | ADG  | WDA  | WR  | DAM NR |      |
|------|------|------|------|-------|------|------|-----|--------|------|
| -4   | +3.8 | +78  | +135 | +31   | 4.19 | 3.55 | 101 | 3/107  |      |
| sc   | CW   | Marb | RE   | Fat   | \$W  | \$F  | \$G | \$B    | \$C  |
| +.24 | +71  | +.56 | +.48 | +.041 | +69  | +121 | +44 | +165   | +277 |

Top4% \$F,Top25%WW,YW,Top10%CW,Top20%Milk,Top25%\$W,\$B,\$C



#### High Point Elevate 1031



SydGen Enhance Baldridge SR Goalkeeper Baldridge Isabel E030

TC Cut Above 426 High Point Pride 918 High Point Pride 650

SydGen Rita 2618 Sonnealy Confidence Plus Baldridge Isabel Y69 D R Sierra Cut 7404 TC Marcia 1522 Deer Valley All In High Point Pride 4033

SydGen Exceed 3223

| CED | BW  | WW  | YW   | M   | \$W | \$F  | \$B  | \$C  |
|-----|-----|-----|------|-----|-----|------|------|------|
| +11 | +.3 | +86 | +156 | +31 | +81 | +107 | +168 | +285 |

We purchased the tope selling "Elevate" out of the High Point Genetics, Osceola, IA, in 2022. Elevate is massive, extra deep bodied, soft middled and correct. His disposition is phenomenal> This bull offers 8 traits in the top 20% of the breed.

E

4 Sons Sell! Don't overlook these bulls. They are youn