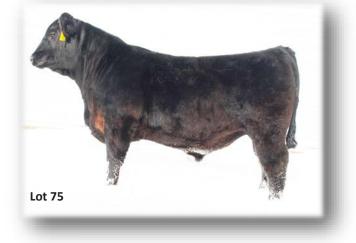

This larger-frame, square-hipped, big-volume bull, is sure to catch your eye! He combines calving ease EPDs with good growth EPDs and a solid weaning weight performance. His dam is a long, deep bodied Treasure daughter that made Pathfinder status this year with a calving interval of 372 on 3 calves. She produced another moderate calving ease son that sold in our 2022 sale to Doug Kraenzel, Hebron, ND. His WR: 104. Dam's WR: 3/106.