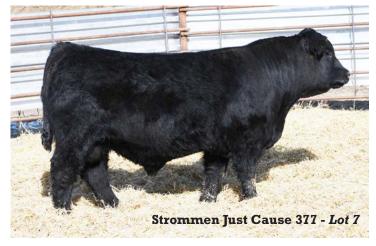

#### Strommen Just Cause 377

Reg.#20869616 Calved: 2/19/2023 Freeze brand: 377

#KG Justified 3023

**KG Just Cause** 

#KG Elly Mae 7065

#Sitz Reload 411C

Strommen Erica RL 041

Strommen Erica 414 71

Connealy Judgment KG Magic 1443 #KG High Regard 2073 KG Elly Mae 5139

SAV Resource 1441 #Sitz Forever Lady 612T Fast Capitalist 414

Strommen Erica SB 5160

| CED | BW | ww  | ΥW   | М   | \$B  | \$C  | sc    | BW | ww  |
|-----|----|-----|------|-----|------|------|-------|----|-----|
| +10 | 5  | +72 | +130 | +23 | +117 | +238 | +1.43 | 82 | 885 |

A stout, well-balanced bull with good depth of rib and width over his top. His big spread, thickness and maternally power packed pedigree make him ideal for any operation and any environment. 377's dam is a cow we have a lot of pride in. She is a moderate framed 1300 cow that is deep ribbed and stout in stature. She is a maternal brother to lot 46. Dam's WR: 2/103 in 381. GrDam WR: 5/104 in 367 days.