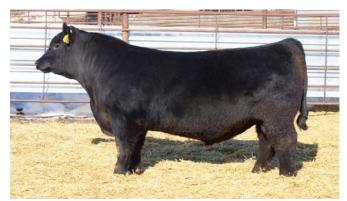

#### Kesslers Commodore 6516

Reg. #18545936 Calved: 1/02/2016 Tattoo: 6516

#Connealy Consensus 1385 **#Connealy Comrade 1385** Happy Gee of Conanga 919

#Summitcrest Complete 1P55 Kesslers Rainbow 0595 Kesslers Rainbow 3043

#Connealy Consensus Blue Lilly of Conanga 16 #GAR New Design 5050 Hap of Gena of Conanga 260 4965 #CF Right Design 1802 Summitcrest Elba 1M17 #HARB Cincha 829 Kesslers Rainbow 1042

|    |   |     | ΥW   |     |      |      |      |      |
|----|---|-----|------|-----|------|------|------|------|
| +8 | 2 | +84 | +144 | +29 | +.81 | +.63 | +165 | +287 |

Commodore conveys powerful spread genetics, combining strong calving ease and elite growth with added frame and muscle. A long bodied, thick topped bull that transmits a consistent pleasing phenotype. He also adds strong maternal genetics with a top 5% \$Weaning index and he is backed by a great COMPLETE daughter. He is the sire of Lots 13 and 14.