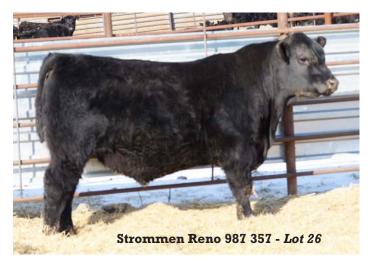

#### Strommen Reno 987 357

Reg.#20842147 Calved: 2/17/2023 Freeze brand: 357

#Spring Cove Reno 4021 Fast-Strommen Reno 987

#Fast Erica ALT 24

#Spring Cove Reno 4021 Strommen Erica RN 914

Strommen Erica 1682

#KM Broken Bow 002 Spring Cove Liza 021 Soo Line Alternative 9127W #Fast Erica BDO 096 #KM Broken Bow 002 #Spring Cove Liza 021

#Basin Payweight 1682

Fast Erica CFA 3128

|    |   |     |      |     |      |      | SC    |    |     |
|----|---|-----|------|-----|------|------|-------|----|-----|
| +8 | 1 | +68 | +113 | +25 | +141 | +273 | +1.22 | 92 | 840 |

357 has an attractive look, is structurally correct and has an outstanding and strong foot and leg structure. Add that with great depth, length and power, he is one of the thicker, more well made bulls in the sale offering. He comes from a smaller framed cow family that has been superb for utter quality and raising top end calves. Look to 357 for a well rounded type and kind, in an ideal frame size. Dam's WR: 3/104.