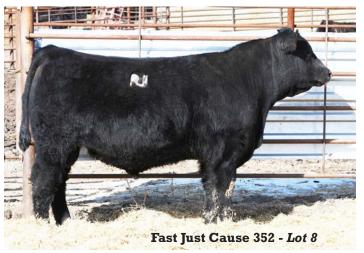

#### Fast Just Cause 352

Reg.#20845075 Calved: 2/16/2023 Freeze brand: 352

#KG Justified 3023 **KG Just Cause** 

#KG Elly Mae 7065

#MGR Treasure

#Fast Primrose TR 92

Fast Primrose RSL 720

Connealy Judgment KG Magic 1443 #KG High Regard 2073 KG Elly Mae 5139 #VAR Discovery 2240 SJH Impression of 6108 1614 RB Resolute 1844 Fast Primrose Pro 546

| CED | BW   | ww  | ΥW   | М   | \$B  | \$C  | SC    | BW | ww  |
|-----|------|-----|------|-----|------|------|-------|----|-----|
| +14 | -1.4 | +75 | +133 | +26 | +134 | +241 | +1.08 | 85 | 847 |

This larger-frame, square-hipped, big-volume bull, is sure to catch your eye! He combines calving ease EPDs with good growth EPDs and a solid weaning weight performance. His dam is a long, deep bodied Treasure daughter that made Pathfinder status this year with a calving interval of 372 on 3 calves. She produced another moderate calving ease son that sold in our 2022 sale to Doug Kraenzel, Hebron, ND. His WR: 104. Dam's WR: 3/106.