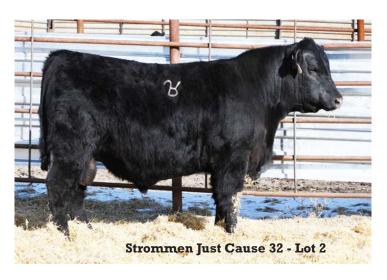

#### Strommen Just Cause 32

Reg.#20869527 Calved: 1/28/2023 Freeze brand: 32

#KG Justified 3023

**KG Just Cause** 

#KG Elly Mae 7065

Fast/Strommen Payweight 845 Strommen Erica 845 111

Strommen Erica TR 91

KG Magic 1443 #KG High Regard 2073 KG Elly Mae 5139 #Basin Payweight 1692 #Fast Erica Alt 24 **#MGR Treasure** Strommen Erica Com 7141

Connealy Judgment

|     |    |     |      |     |      |      | sc    |    |     |
|-----|----|-----|------|-----|------|------|-------|----|-----|
| +12 | +0 | +69 | +122 | +28 | +146 | +258 | +1.16 | 75 | 846 |

32 is a good example of excellent calving ease, good power and maternal performance all in one package. If you are in need of calving ease without sacrificing power, take a look here. His young 845 dam is currently doing a great job for an 1112 pound cow. That was her recorded weight in late November. Dam's WR: