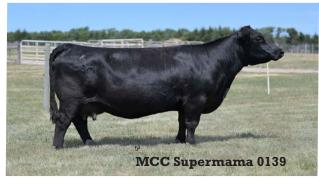

#### Fast Deadwood 353

Reg.#20852693 Calved: 2/16/2023 Freeze brand: 353

Poss Maverick

Poss Deadwood

Poss Ellunamere 399

CRA Bextor 872 5205 608

#MCC Supermama 0139

MCC Supermama 7212

Supermama 0139 is a second generation Pathfinder donor and the dam of Lots 31 & 32. She combines a great amount of fertility, longevity, and performance stemming from the great female-maker, CRA Bexter 872. She records performance ratios of BR 10 @ 98, WR 10 @ 106, YR 10 @ 105, % IMF 10 @ 101. Noteable progeny include the \$30,000 ABS study, MCC All Purpose, and \$25,000 MCC Essential selling to Baldridge Brothers.