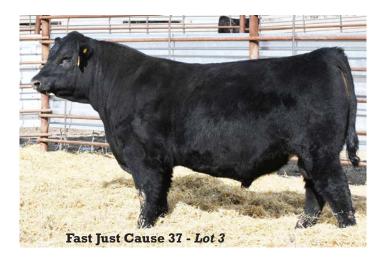

#### Fast Just Cause 37

Reg.#20845072 Calved: 2/01/2023 Freeze brand: 37

#KG Justified 3023

**KG Just Cause** 

#KG Elly Mae 7065

#MGR Treasure

Fast Blackcap TR 964

Fast Blackcap GO131 357

Connealy Judgment KG Magic 1443 #KG High Regard 2073 KG Elly Mae 5139 #VAR Discovery 2240 SJH Impression of 6108 1614 Fast Game on 131

Fast Blackcap CC&7 068

|     |      |     |      |     |      |      | sc   |    |     |
|-----|------|-----|------|-----|------|------|------|----|-----|
| +15 | -3.0 | +67 | +122 | +23 | +143 | +263 | +.52 | 64 | 847 |

Suitable for heifers or cows. A deluxe calving ease bull with plenty of growth performance! A super gentle bull with a long spine and smooth, laid in shoulders, ideal phenotype for calving ease. He ranks in the top 3% for CED, top 2% for BW and posts a +1.08 for Marb and +.37 for RE. Out of a promising young Treasure daughter, with a 370 day calving interval on 3 calves. He posts a WR: 103. Dam's WR: 3/103.