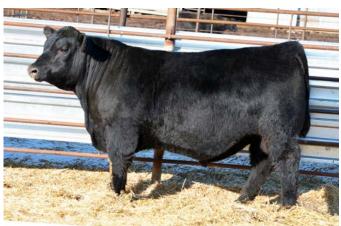

#### Hoffman Thedford

Reg. #19820180 Calved: 1/28/2020 Tattoo: 0061

#Connealy Black Granite Bar R Jet Black 50563 Bar R Iris Anita 0113

#KG Solution 0018 #HA Rito Lady 3839 HA Rito Lady 0622

#Connealy Consensus 7229 #Eura Elga of Conanga 9109 #Sitz Upward 307R Bar R Ánita 7081 #Mogck Sure Shot KG Rito Lady 8724 #HA Program 5652 HA Rito Lady 8395

| CED | BW  | ww  | ΥW   | М   | Marb | RE   | \$B  | \$C  |
|-----|-----|-----|------|-----|------|------|------|------|
| +13 | +.8 | +73 | +141 | +30 | +.53 | +.95 | +182 | +321 |

Thedford is the highest HP (Heifer Pregrancy) Jet Black son that blends high levels of calving ease, performance and \$Combined traits. He improves docility, adds stature and performance to his progeny. His sons are stout and masculine. Sire of Lots 10 and 11.