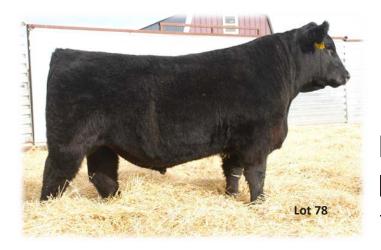

This is our only Fair-N-Square son this year. However, we were so impressed with his first crop last year that you can forward to a large selection of his progeny for next year. This bull is square-made, has a wide level top and good muscle expression through his hip and rear quarter. His dam is a deep bodied, easy fleshing daughter of Sitz Resilient that did a good job with her first calf. His WR: 102. Dam's WR: 1/102.