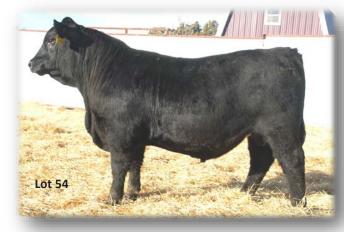

#### Kesslers Commodore 6516

Reg. #18545936 Calved: 1/02/2016 Tattoo: 6516

#Connealy Consensus 1385 **#Connealy Comrade 1385** Happy Gee of Conanga 919

#Summitcrest Complete 1P55 Kesslers Rainbow 0595 Kesslers Rainbow 3043

#Connealy Consensus Blue Lilly of Conanga 16 #GAR New Design 5050 Hap of Gena of Conanga 260 4965 #CF Right Design 1802 Summitcrest Elba 1M17 #HARB Cincha 829 Kesslers Rainbow 1042

|    |   |     | ΥW   |     |      |      |      |      |
|----|---|-----|------|-----|------|------|------|------|
| +8 | 2 | +84 | +144 | +29 | +.81 | +.63 | +165 | +287 |

Commodore conveys powerful spread genetics, combining strong calving ease and elite growth with added frame and muscle. A long bodied, thick topped bull that transmits a consistent pleasing phenotype. He also adds strong maternal genetics with a top 5% \$Weaning index and he is backed by a great COMPLETE daughter. He is the sire of Lots 13 and 14.

#### Fast Commodore 34

Reg.#20851009 Calved: 1/30/2023 Freeze brand: 34

#Connealy Comrade 1385 **Kesslers Commodore 6516** Kesslers Rainbow 0595

#MGR Treasure Fast Primrose TR 165

#Fast Primrose Conf 370

#Connealy Consensus 7229 Happy Gee of Conanga 919 #Summitcrest Complete 1P55 Kesslers Rainbow 3043 #VAR Discovery 2240 SJH Impression of 6108 1614 #Connealy Confidence 0100 Fast Primrose FR 676

|     |  |  |  | SC   |  |
|-----|--|--|--|------|--|
| +14 |  |  |  | +.54 |  |

No doubt, good quality replacement heifers are expensive this year! Why risk them by breeding them to hard calving bulls? Give yourself some peace of mind and go with a combination of the breed's best calving ease sires Commodore and Treasure. 34 combines the genetics of these great sires in a long, smooth package. He ranks in the top 4% of the breed for CED and top 2% of the breed for BW. His WR: 100. Dam's WW ratios: 1/100.