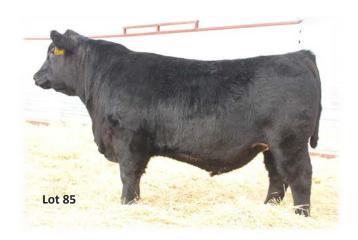

#### Kesslers Commodore 6516

Reg. #18545936 Calved: 1/02/2016 Tattoo: 6516

#Connealy Consensus 1385 **#Connealy Comrade 1385** Happy Gee of Conanga 919

#Summitcrest Complete 1P55 Kesslers Rainbow 0595 Kesslers Rainbow 3043

#Connealy Consensus Blue Lilly of Conanga 16 #GAR New Design 5050 Hap of Gena of Conanga 260 4965 #CF Right Design 1802 Summitcrest Elba 1M17 #HARB Cincha 829 Kesslers Rainbow 1042

|    |   |     | ΥW   |     |      |      |      |      |
|----|---|-----|------|-----|------|------|------|------|
| +8 | 2 | +84 | +144 | +29 | +.81 | +.63 | +165 | +287 |

Commodore conveys powerful spread genetics, combining strong calving ease and elite growth with added frame and muscle. A long bodied, thick topped bull that transmits a consistent pleasing phenotype. He also adds strong maternal genetics with a top 5% \$Weaning index and he is backed by a great COMPLETE daughter. He is the sire of Lots 13 and 14.