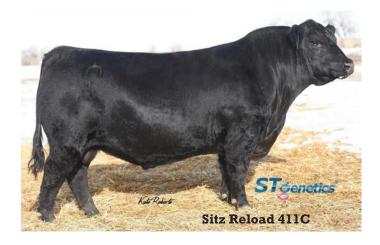

#### Sitz Reload 411C

Reg. #18250419 Calved: 2/04/2015 Tattoo: 411C

Rito 707 of Ideal 3407 7075 **#SAV Resource 1441** 

SAV Blackcap May 4136

#Connealy Thunder **#Sitz Forever Lady 612T** Sitz Forever Lady 63M

Reload is a great heifer project sire as he combines proven calving ease with excellent field fertility. In addition, he ranks near the top of the breed for foot EPDs and keeps cow size under control. He blends several iconic cows into his pedigree including SAV Blackcap May 4136 and his pathfinder dam, Sitz Forever Lady 612T.