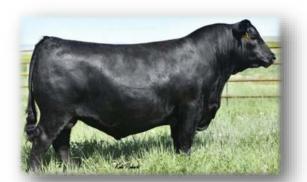

8506 Mohnen Glyn Mawr Elba 1758 Connealy Final Product Sitz Pride 308Y HA Outside 3008 HA Blackcap Lady 1602 Peak Dot Iron Mountain 910X

| DCC  | Primros | se Queen | 910X 30 | )Z D( | JC Primro | ose Que | ט צעעא חפּ | 20     | l    |  |
|------|---------|----------|---------|-------|-----------|---------|------------|--------|------|--|
| CED  | BW      | ww       | YW      | M     | ADG       | WDA     | WR         | DAM NR |      |  |
| +8   | 2       | +71      | +124    | +26   | 3.55      | 3.43    | 108        | 4/102  |      |  |
| sc   | CW      | Marb     | RE      | Fat   | \$W       | \$F     | \$G        | \$B    | \$C  |  |
| +.29 | +54     | +.24     | +.43    | +.041 | +70       | +91     | +27        | +118   | +208 |  |

Top 20% BW, \$W, Top 30% WW, YW, Top 35% CED





#### LAR Man In Black Reg.#19955191

Calved: 01/27/2020



Connealy Consensus 7229

Eura Elga of Conanga 9109

Stevenson CE Deluxe 1914

Sitz Upward 307R

Bar R Anita 7081 GDAR Game Day 449

Sitz Pride 88T



Connealy Black Granite Bar R Jet Black 5063 Bar R Iris Anita 0113

JMB Maxine TG 2131

Sitz Top Game 561X

JMB Maxine Deluxe 9034 BW ww YW \$W

JMB Maxine 720 +95 +2.8 +167 +21 +72 +136 +208 +332

A man amongst boys from a young age, combining tremendous base width and muscle with exceptional substance, rib shape and length of body. Described by many astute cattlemen as the most powerful Angus bull they've seem in recent years. His progeny are tearing it up with big-time performance and outstanding demand in sales across the country. Dam is a 10 plus year old Pathfinder with a great