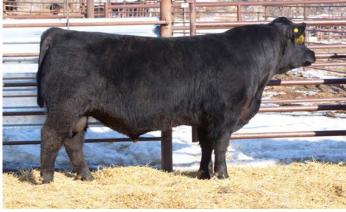

Starting out the sale offering is this super attractive, well-balanced and deep-bodied bull that combines weaning performance and superior maternal traits. He posted the 3rd top weaning weight this year with a WR of 114! He also ranks in the top 10% for CED, BW and \$W. His dam, a Pathfinder cow, is a long-bodied daughter of Double XL that has produced several top quality sale bulls in past years. She and her son both have good foot shape and length of toe. Dam's WR: 4/109. Retaining a 1/4 interest.