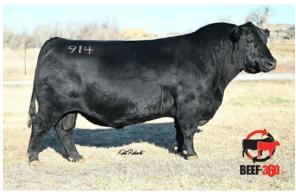

#### SAV Renew 8132

Reg. #19250927 Calved: 2/21/2018 Tattoo: 8132

Rito 707 of Ideal 3407 7075 **SAV Renown 3439** #SAV Blackcap May 4136

#Connealy Cavalry 1149 **SAV Blackcap May 4593**SAV Blackcap May 8051

Renew was the top selling Renown son in the 2019 SAV sale and a crowd favorite for his massive build and gentle disposition. His calves are powerhouses with outstanding performance and eye-appeal. Renew is deceased and there is limited semen available. Sire of Lots 36-45, and heifer Lot 91.