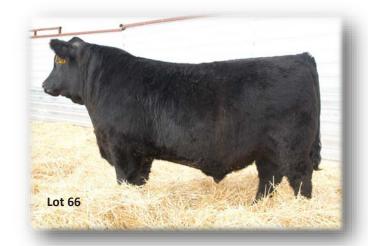

A larger frame bull with super length of body. He is stout featured, heavy-boned, and sound-made bull with an impressive weaning weight that puts him in the top 10 for heaviest weaning weight. His dam is a third-generation Pathfinder cow and a granddaughter of the great Fast Erica Alt 24. He is a 3/4 brother to Lot 9. He posts a WR: 111. Dam's WR: 4/109.