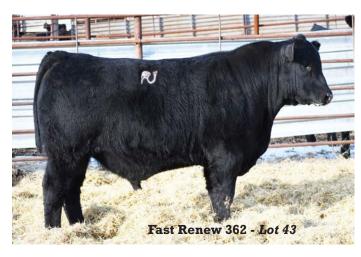

# Fast Renew 362 Reg.#20845003 Calved: 2/17/2023 Freeze brand: 362

#SAV Renown 3439

SAV Renew 8132

SAV Blackcap May 4593

#Basin Payweight 1682 Fast Primrose Lady 1682 755

Fast Primrose Lady FA 930

Rito 707 of Ideal 3407 7075 SAV Blackcap May 4136 #Connealy Cavalry 1149 SAV Blackcap May 8051 #Basin Payweight 006S 21AR O Lass 7017 #SAV Final Answer 0035 #Fast Primrose Lady 878 127

|    |      |     |      |     |      |      | SC    |    |     |
|----|------|-----|------|-----|------|------|-------|----|-----|
| -2 | +2.2 | +70 | +117 | +25 | +117 | +230 | +1.01 | 92 | 896 |

A big rugged, stout made herd sire prospect with a long spine, wide level topline and stands on a sound set of feet and legs. You will appreciate his overall quality as well as his capacity and massive spring of rib. His dam is a good milking daughter of Payweight 1682. His WR: 110. Dam's WR: 4/99.