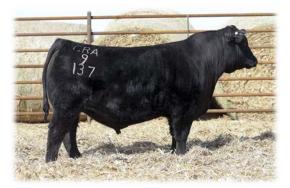

#### Fast Commodore 34

Reg.#20851009 Calved: 1/30/2023 Freeze brand: 34

#Connealy Comrade 1385 **Kesslers Commodore 6516** Kesslers Rainbow 0595

#MGR Treasure Fast Primrose TR 165

#Fast Primrose Conf 370

#Connealy Consensus 7229 Happy Gee of Conanga 919 #Summitcrest Complete 1P55 Kesslers Rainbow 3043 #VAR Discovery 2240 SJH Impression of 6108 1614 #Connealy Confidence 0100 Fast Primrose FR 676

|     |  |  |  | SC   |  |
|-----|--|--|--|------|--|
| +14 |  |  |  | +.54 |  |

No doubt, good quality replacement heifers are expensive this year! Why risk them by breeding them to hard calving bulls? Give yourself some peace of mind and go with a combination of the breed's best calving ease sires Commodore and Treasure. 34 combines the genetics of these great sires in a long, smooth package. He ranks in the top 4% of the breed for CED and top 2% of the breed for BW. His WR: 100. Dam's WW ratios: 1/100.