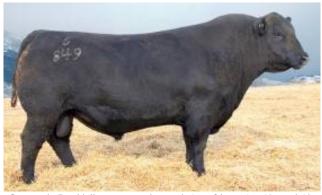

#### Hoffman Thedford

Reg. #19820180 Calved: 1/28/2020 Tattoo: 0061

#Connealy Black Granite Bar R Jet Black 50563 Bar R Iris Anita 0113

#KG Solution 0018 #HA Rito Lady 3839 HA Rito Lady 0622

#Connealy Consensus 7229 #Eura Elga of Conanga 9109 #Sitz Upward 307R Bar R Ánita 7081 #Mogck Sure Shot KG Rito Lady 8724 #HA Program 5652 HA Rito Lady 8395

| CED | BW  | ww  | ΥW   | М   | Marb | RE   | \$B  | \$C  |
|-----|-----|-----|------|-----|------|------|------|------|
| +13 | +.8 | +73 | +141 | +30 | +.53 | +.95 | +182 | +321 |

Thedford is the highest HP (Heifer Pregrancy) Jet Black son that blends high levels of calving ease, performance and \$Combined traits. He improves docility, adds stature and performance to his progeny. His sons are stout and masculine. Sire of Lots 10 and 11.