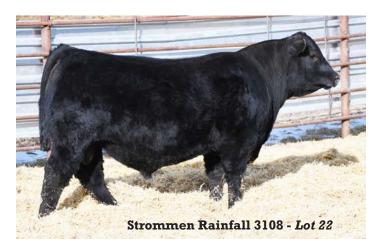

#### Strommen Rainfall 3108

Reg.#20842170 Calved: 3/05/2023 Freeze brand: 3108

SAV Rainfall 6846 Koupals B&B Rainfall 1013

#B&B Blkbd Progress 3015

#SAV Raindance 6848 Strommen Erica Rain 066

Fast Erica CFA 3128

#Coleman Charlo 0256 SAV Blackcap May 4136 Koupals B&B Identity #B&B Blkbd Progress 0049 #Coleman Charlo 0256 #SAV Blackcap May 4136 Connealy Answer 69 Fast Erica Ult 055

|     |      |     |     |     |      |      | sc |    |     |
|-----|------|-----|-----|-----|------|------|----|----|-----|
| +17 | -1.7 | +58 | +95 | +24 | +124 | +242 | 48 | 70 | 825 |

3108 is a super cool dude, and he'll show you. He likes to show off how good he is. Small framed, big power, very good feet, and an excellent strong bone structure for a calving ease bull. A rough measurement puts him at a 5 frame. His dam is a very promising young Raindance ET cow that's out of one of our easiest fleshing and longest made donor cows. Dam's WR: 2/102.