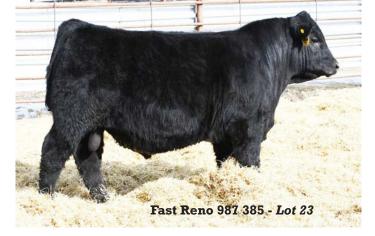

#### Fast Reno 987 385

Reg.#20842151 Calved: 2/20/2023 Freeze brand: 385

#Spring Cove Reno 4021 Fast-Strommen Reno 987 #Fast Erica ALT 24

#MGR Treasure
Fast Primrose Lady TR 9106

Fast Primrose Lady RSL 695

#KM Broken Bow 002 Spring Cove Liza 021 Soo Line Alternative 9127W #Fast Erica BDO 096 #VAR Discovery 2240 SJH Impression of 6108 1614 RB Resolute 1844 #Fast Primrose Lady CRZ 997

| CED | BW  | ww  | ΥW   | M   | \$B  | \$C  | SC    | BW | WW  |
|-----|-----|-----|------|-----|------|------|-------|----|-----|
| +12 | +.8 | +72 | +130 | +23 | +142 | +239 | +1.67 | 85 | 902 |

Suitable for heifers or cows. This big volume, structurally correct and long-bodied bull that combines heavy weaning performance and added carcass quality. He posts a +.79 for Marb and a +56 for \$G. His dam is a long-bodied, good milking Treasure daughter that produced a nice sale bull in last year's sale. His WR: 111. Dam's WR: 2/108.